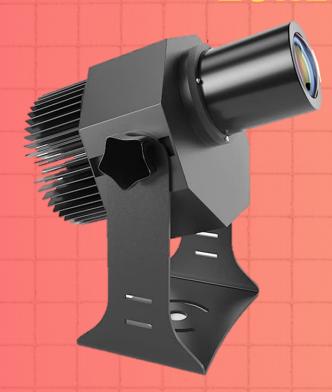

# THE SPECIFICATIONS

- Shape: Round
- Material: Aluminum, Glass, LED, Plastic
  - Finish: Elegant Glass
- Brightness: 8000 Lumen with 80W CREE LEDs
- Remote Control: Easy on/off and mode selection
- Weather Resistant: IP67 rating, perfect for outdoor use