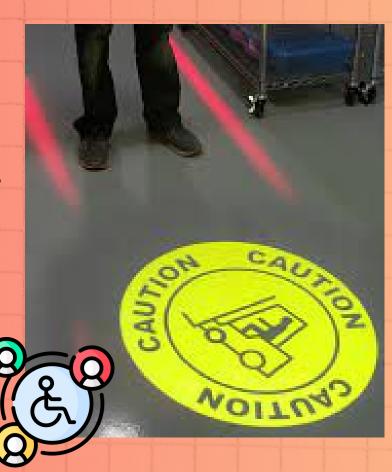

## **SAFETY IMPACT**

- Accident Reduction: Significantly lowers construction zone accidents.
- Enhanced Night Visibility: Improves sign visibility in low-light conditions.
- Behavioral Influence: Encourages attentive pedestrian behavior.
- Inclusivity: Accessible to diverse populations, including non-native speakers and individuals with disabilities.