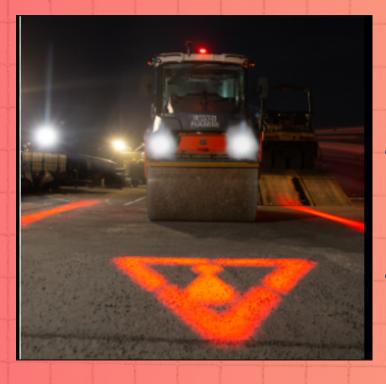

# SAFETY FIRST: CONSTRUCTION ZONE AHEAD!

### WHY ITS NEEDED?

- Enhances Visibility: Improves construction zone safety, adapting brightness to ambient light conditions.
- Adapts to Environment: Automatically adjusts to sunlight, ensuring optimal visibility at all times.

## **SAFETY IMPACT**

- Accident Reduction: Significantly lowers construction zone accidents.
- Enhanced Night Visibility: Improves sign visibility in low-light conditions.
- Behavioral Influence: Encourages attentive pedestrian behavior.
- Inclusivity: Accessible to diverse populations, including non-native speakers and individuals with disabilities.